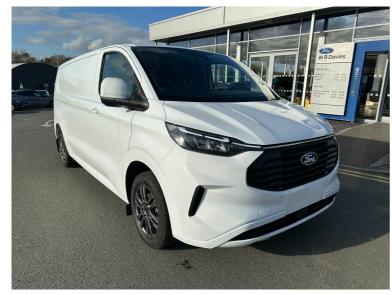

Ford Transit Custom 2.5 PHEV 232ps H1 Van Limited Auto

Now £34,750 + VAT

was £41,674 + vat

## **Description**

Arrived and available for immediate delivery at W R Davies Transit Centre Llangefni. A great chance to purchase Britain's Top Selling Vehicle! Finished in Frozen White Paint the Limited specification offers seating for 3 (Heated on the outer seats), with handy storage space below the passenger seats, Front and Rear Parking Sensors and a rear parking camera too. Powered by a 232ps Petrol engine married up with an 8 Speed Automatic gearbox the Custom great efficiency and plenty of pulling power too. The Plug in Hybrid offers 30+ Miles of purely electric driving, or works in

combination with the highly efficient 2.5L petrol engine to return fantastic MPG figures, providing you with the best of both worlds. This vehicle comes with the addition of the 17" Carbonised Grey Alloy Wheels. Charging can be completed via the Type 2 Connector at the front of the vehicle, and connected to a 3 Pin socket. With Ford Pro Software onboard, you can remotely start, lock / unlock and precondition your vehicle for optimal driving temperature and maximisation of your electric range. The advertised price is for VAT Registered businesses under the 1F programme. Advertised Price does not include First Registration Fee (£55) and First Year Road Fund Licence (£335)