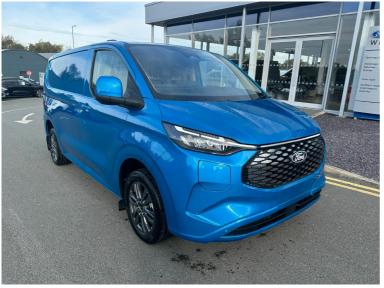

# Ford Transit Custom 100kW 65kWh H1 Van Limited Auto Now £32,995 + VAT

was <del>£47,574</del> + vat

### Description

Ford Transit Custom 100kW 65kWh H1 Van Limited Auto - Digital Aqua Blue Metallic - 17" Carbonised Grey Alloy Wheels - 205 Mile Range!