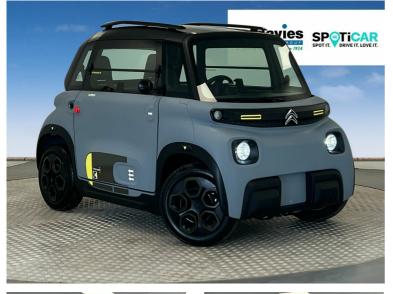

## **Overview**

 Registration
 Registered
 Fuel Type
 Tax Band
 Colour
 Engine Size

 AMITON
 New
 Electric
 N/A
 Blue
 N/A

 Interior Trim
 Fuel
 Ka
 N/A
 N/A

# Description

Citroen Ami 6kW Tonic 6.3kWh 2dr Auto

W R Davies

### Located atW R Davies Citroën Stafford

123 Lichfield Road, Stafford, United Kingdom, ST17 4LF

#### **Opening Hours**

| Monday    | 08:30 - 18:00 | Tuesday  | 08:30 - 18:00 |
|-----------|---------------|----------|---------------|
| Wednesday | 08:30 - 18:00 | Thursday | 08:30 - 18:00 |
| Friday    | 08:30 - 18:00 | Saturday | 09:00 - 17:00 |
| Sunday    | 10:00 - 16:00 |          |               |

#### Call: 01785 275000

Every effort has been made to ensure the accuracy of the information above, however, errors may occur. Do not rely entirely on t