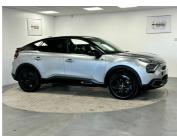

Citroen C4 ëC4 ëSeries

Now £34,995 was £36,440

## **Description**

Introducing the future of driving: the Citroën ëC4 E-SERIES. This revolutionary 100% electric marvel is redefining the automotive landscape, and now you can be a part of it. Finished in the sleek Cumulus Grey, this stunning vehicle is as stylish as it is eco-friendly. With its automatic transmission, the Citroën ëC4 E-SERIES offers a seamless and effortless driving experience, making every journey a pleasure. Plus, with its impressive 200-mile range, you'll have the freedom to explore without limits. But the benefits don't stop there. When you choose the ëC4 E-SERIES, you're not just getting a car - you're getting peace of mind. With a comprehensive 3-year, 60,000-mile warranty, as well as an 8-year, 100,000-mile traction battery warranty and 8 years of roadside assistance, you can drive with confidence knowing that you're covered. And because we believe in making the transition to electric as easy as