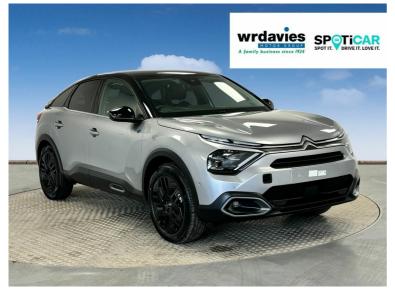

Citroen C4 ëC4 ëSeries

Now £34,995 was £36,440

## **Description**

Introducing the future of driving: the Citroën ëC4 E-SERIES. This revolutionary 100% electric marvel is redefining the automotive landscape, and now you can be a part of it. Finished in the sleek Cumulus Grey, this stunning vehicle is as stylish as it is eco-friendly. With its automatic transmission, the Citroën ëC4 E-SERIES offers a seamless and effortless driving experience, making every journey a pleasure. Plus, with its impressive 200-mile range, you'll have the freedom to explore without limits. But the benefits don't stop there. When you choose the ëC4 E-SERIES, you're not just getting a car - you're getting peace of mind. With a comprehensive 3-year, 60,000-mile warranty, as well as an 8-year, 100,000-mile traction battery warranty and 8 years of roadside assistance, you can drive with confidence knowing that you're covered. And because we believe in making the transition to electric as easy as