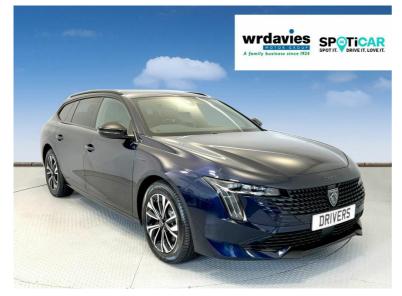

Peugeot 508 SW 1.6 12.4kWh Allure e-EAT Euro 6 (s/s) 5dr Now £31,500 was £44,990

# **Description**

\*\*Revolutionize your drive with the all-new Peugeot 508 Station Wagon Hybrid! Combining style and efficiency, this powerhouse delivers a seamless blend of performance and eco-friendliness. Elevate your journey with its luxurious design and advanced hybrid technology. Experience the perfect synergy of power and sustainability\*\* \*\*FREE HOME CHARGER WITH THIS VEHICLE (Terms & Conditions Apply) PLUS £500 CONTRIBUTION TOWARDS YOUR FINANCE DEPOSIT! \*\*Visit our showroom today at Drivers of Prestatyn and embark on a new era of driving with the Peugeot 508 Station Wagon Hybrid – where elegance meets innovation!\*\*