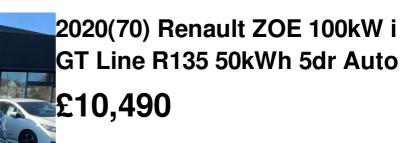

## Overview

| Mileage  | Fuel Type    | Engine Size | Bodystyle | Transmission | Exterior |
|----------|--------------|-------------|-----------|--------------|----------|
| 31,835   | Electric     | N/A         | Hatchback | Automatic    | Colour   |
| miles    |              |             |           |              | black    |
| Previous | Registration |             |           |              |          |
| Owners   | NL70KVM      |             |           |              |          |
| 1        |              |             |           |              |          |