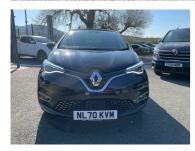

## Overview

| Mileage  | Fuel Type    | Engine Size | Bodystyle | Transmission | Exterior |
|----------|--------------|-------------|-----------|--------------|----------|
| 31,835   | Electric     | N/A         | Hatchback | Automatic    | Colour   |
| miles    |              |             |           |              | black    |
| Previous | Registration |             |           |              |          |
| Owners   | NL70KVM      |             |           |              |          |
| 1        |              |             |           |              |          |