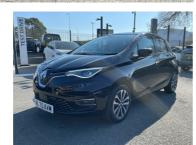

## Overview

| Mileage  | Fuel Type    | Engine Size | Bodystyle | Transmission | Exterior |
|----------|--------------|-------------|-----------|--------------|----------|
| 31,835   | Electric     | N/A         | Hatchback | Automatic    | Colour   |
| miles    |              |             |           |              | black    |
| Previous | Registration |             |           |              |          |
| Owners   | NL70KVM      |             |           |              |          |
| 1        |              |             |           |              |          |