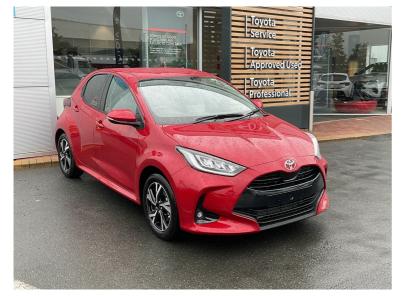

Toyota Yaris 1.5 Hybrid Design
5dr CVT

Now £24,495 was £25,415

## **Overview**

 Registration
 Registered
 Fuel Type
 Tax Band
 Colour
 Engine Size

 N/A
 New
 Petrol/Electric Hybrid
 N/A
 Red
 1.5 l

 Interior Trim Black
 Fuel

78.5 milesPerGallon

## **Description**

Toyota Yaris 1.5 Hybrid Design 5dr CVT

W R Davies

Located atW R Davies Toyota Shrewsbury

Conway Road, Llandudno Junction, United Kingdom, LL31 9BA