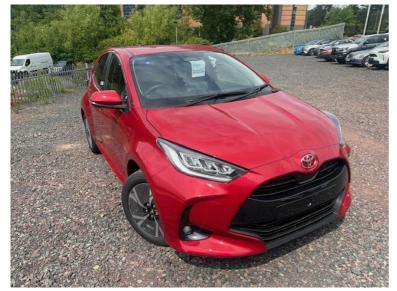

# Toyota Yaris 1.5 Hybrid Design 5dr CVT

Now £24,775 was £25,415

## **Description**

Toyota Yaris 1.5 Hybrid Design 5dr CVT, Brand new and in stock available with fast delivery, Delivery Miles Only, Award winning Self Charging Hybrid, Available alongside all new car offers