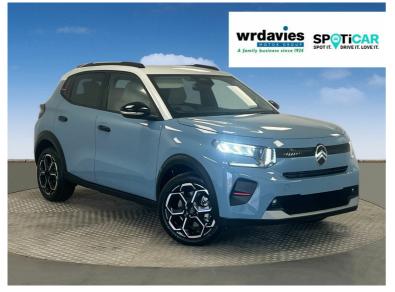

# Citroen C3 83kW Max 44kWh 5dr Auto **Now £22,690**\_ was <del>£23,690</del>

## Description

Citroen C3 83kW Max 44kWh 5dr Auto - Experience the Thrill of Driving: Citroën eC3 Max in Monte Carlo Blue Step into a world where style meets innovation with the Citroën eC3 Max, now available in the stunning Monte Carlo Blue. Designed to turn heads and elevate your daily drive, this compact electric hatchback combines the best of modern technology, dynamic performance, and unmistakable French flair. Electrifying Power: Powered by a state-of-the-art electric drivetrain, the eC3 Max delivers smooth, zero-emission driving without compromising on performance. Enjoy a remarkable range, quick acceleration, and whisper-quiet rides perfect for city streets or weekend getaways. Monte Carlo Elegance: Cloaked in Monte Carlo Blue, this bold and sophisticated shade captures the spirit of adventure and