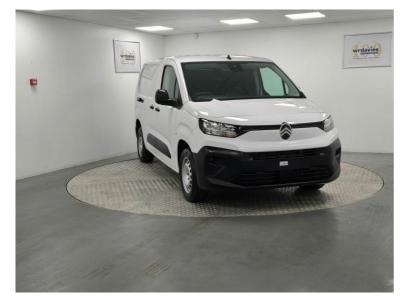

Citroen Berlingo 1.5 BlueHDi 100ps 850kg Crew Van Enterprise

Now £20,625 + VAT

### \*\*\*\*\*\* BRAND NEW

Berlingo 1.5 BlueHDi 100ps 850kg Crew Van Enterprise
- 2025 - Delivery Miles Your next adventure starts here!
At W R Davies, we take pride in being a trusted, familyrun main dealer offering quality-assured vehicles across
the UK. Every car we sell undergoes comprehensive
checks to meet our highest standards of reliability and
performance. To give you complete peace of mind, all our
vehicles come with: •3 Year Warranty or 100.000 Miles
•In Stock and Ready To Go •1 Years Roadside
assistance Vehicle Highlights & Features •Crew Cab