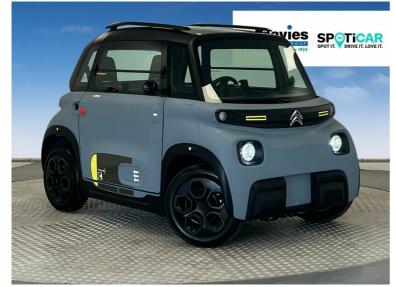

## Citroen AMI 6kW Tonic 6.3kWh 2dr Auto

Now £8,695

## **Description**

Citroen Ami 6kW Tonic 6.3kWh 2dr Auto

W R Davies

Located atW R Davies Citroën Stafford

Conway Road, Llandudno Junction, United Kingdom, LL31 9BA