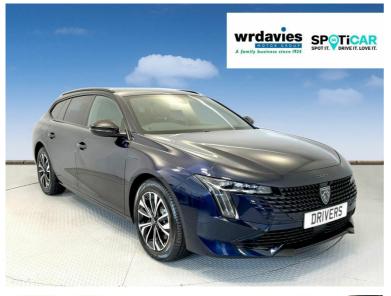

# Overview

| Registration  | Registered | Fuel Type                 | Tax Band | Colour | Engine Size |
|---------------|------------|---------------------------|----------|--------|-------------|
| N/A           | New        | Petrol Plug-<br>in Hybrid | N/A      | Blue   | 1.6 I       |
| Interior Trim | Fuel       |                           |          |        |             |
| N/A           | Consumptio | n                         |          |        |             |
|               | N/A        |                           |          |        |             |

# Description

\*\*Revolutionize your drive with the all-new Peugeot 508 Station Wagon Hybrid! Combining style and efficiency, this powerhouse delivers a seamless blend of performance and eco-friendliness. Elevate your journey with its luxurious design and advanced hybrid technology. Experience the perfect synergy of power and sustainability\*\* \*\*FREE HOME CHARGER WITH THIS VEHICLE (Terms & Conditions Apply) PLUS £500 CONTRIBUTION TOWARDS YOUR FINANCE DEPOSIT! \*\*Visit our showroom today at Drivers of Prestatyn and embark on a new era of driving with the Peugeot 508 Station Wagon Hybrid – where elegance meets innovation!\*\*