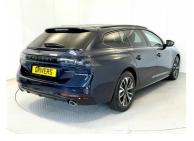

# Overview

| Registration  | Registered | Fuel Type                 | Tax Band | Colour | Engine Size |
|---------------|------------|---------------------------|----------|--------|-------------|
| N/A           | New        | Petrol Plug-<br>in Hybrid | N/A      | Blue   | 1.6 I       |
| Interior Trim | Fuel       |                           |          |        |             |
| N/A           | Consumptio | n                         |          |        |             |
|               | N/A        |                           |          |        |             |

# Description

\*\*Revolutionize your drive with the all-new Peugeot 508 Station Wagon Hybrid! Combining style and efficiency, this powerhouse delivers a seamless blend of performance and eco-friendliness. Elevate your journey with its luxurious design and advanced hybrid technology. Experience the perfect synergy of power and sustainability\*\* \*\*FREE HOME CHARGER WITH THIS VEHICLE (Terms & Conditions Apply) PLUS £500 CONTRIBUTION TOWARDS YOUR FINANCE DEPOSIT! \*\*Visit our showroom today at Drivers of Prestatyn and embark on a new era of driving with the Peugeot 508 Station Wagon Hybrid – where elegance meets innovation!\*\*