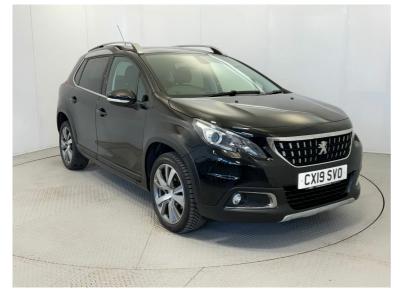

# Peugeot 2008 1.5 BlueHDi 120 Allure 5dr EAT6 Now £11,995

## **Overview**

Registration Registered Fuel Type Tax Band Colour Engine Size

CX19SVO 2019(19) Diesel N/A Black 1.5 I

Interior Trim Fuel

Grey Consumption

70.6

# **Description**

milesPerGallon

Peugeot 2008 1.5 BlueHDi 120 Allure 5dr EAT6 Full service history @ 7440, 11404, 16238, 19749, 23672 and pre sale at 27502 miles. Very rare Diesel AUTOMATIC, Excellent specification including Rear parking sensors, Cruise control with speed limiter, Advanced grip control,