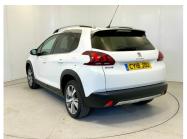

# Peugeot 2008 1.2 PureTech 110 Allure 5dr EAT6 Now £8,995

# **Description**

Peugeot 2008 1.2 PureTech 110 Allure 5dr EAT6 Excellent specification including Rear parking sensors, Apple car play / Android auto, Cruise control with speed limiter, Service history @ 6255, 15735, 22726, 32488, 53727 and pre sale at 57864 miles.