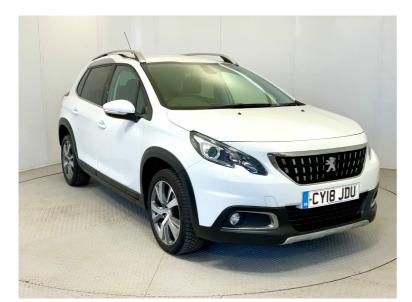

# Peugeot 2008 1.2 PureTech 110 Allure 5dr EAT6 Now £8,995

# **Description**

Peugeot 2008 1.2 PureTech 110 Allure 5dr EAT6 Excellent specification including Rear parking sensors, Apple car play / Android auto, Cruise control with speed limiter, Service history @ 6255, 15735, 22726, 32488, 53727 and pre sale at 57864 miles.