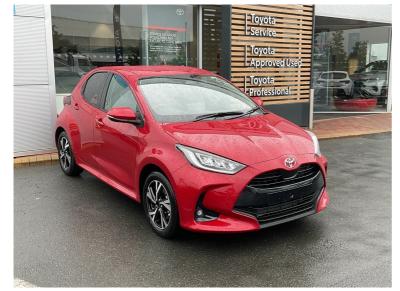

Toyota Yaris 1.5 Hybrid Design
5dr CVT

Now £24,495 was £25,415

## **Description**

Toyota Yaris 1.5 Hybrid Design 5dr CVT

W R Davies

Located atW R Davies Toyota Shrewsbury

Valley Drive, Stafford, United Kingdom, ST16 1NZ