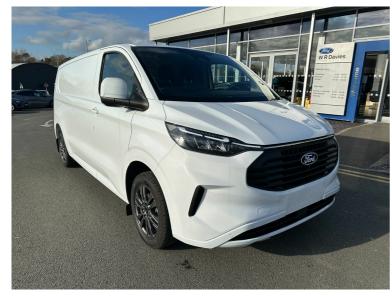

## **Description**

Arrived and available for immediate delivery at W R Davies Transit Centre Llangefni. A great chance to purchase Britain's Top Selling Vehicle! Finished in Frozen White Paint the Limited specification offers seating for 3 (Heated on the outer seats), with handy storage space below the passenger seats, Front and Rear Parking Sensors and a rear parking camera too. Powered by a 232ps Petrol engine married up with an 8 Speed Automatic gearbox the Custom great efficiency and plenty of pulling power too. The Plug in Hybrid offers 30+ Miles of purely electric driving, or works in

combination with the highly efficient 2.5L petrol engine to return fantastic MPG figures, providing you with the best of both worlds. This vehicle comes with the addition of the 17" Carbonised Grey Alloy Wheels. Charging can be completed via the Type 2 Connector at the front of the vehicle, and connected to a 3 Pin socket. With Ford Pro Software onboard, you can remotely start, lock / unlock and precondition your vehicle for optimal driving temperature and maximisation of your electric range. The advertised price is for VAT Registered businesses under the 1F programme. Advertised Price does not include First Registration Fee (£55) and First Year Road Fund Licence (£335)