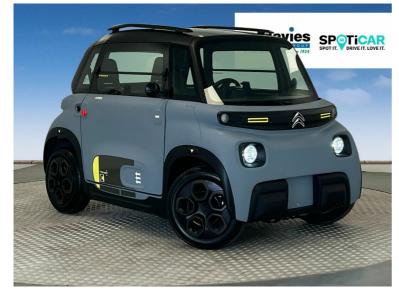

## Citroen AMI 6kW Tonic 6.3kWh 2dr Auto

Now £8,695

## **Description**

Citroen Ami 6kW Tonic 6.3kWh 2dr Auto

W R Davies

Located atW R Davies Citroën Stafford

Valley Drive, Stafford, United Kingdom, ST16 1NZ