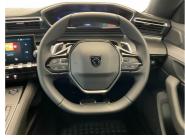

# Peugeot 508 SW 1.6 12.4kWh Allure e-EAT Euro 6 (s/s) 5dr Now £31,500 was £44,990

## Description

\*\*Revolutionize your drive with the all-new Peugeot 508 Station Wagon Hybrid! Combining style and efficiency, this powerhouse delivers a seamless blend of performance and eco-friendliness. Elevate your journey with its luxurious design and advanced hybrid technology. Experience the perfect synergy of power and sustainability\*\* \*\*FREE HOME CHARGER WITH THIS VEHICLE (Terms & Conditions Apply) PLUS £500 CONTRIBUTION TOWARDS YOUR FINANCE DEPOSIT! \*\*Visit our showroom today at Drivers of Prestatyn and embark on a new era of driving with the Peugeot 508 Station Wagon Hybrid – where elegance meets innovation!\*\*