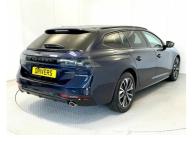

# Peugeot 508 SW 1.6 12.4kWh Allure e-EAT Euro 6 (s/s) 5dr Now £31,500 was £44,990

## Description

\*\*Revolutionize your drive with the all-new Peugeot 508 Station Wagon Hybrid! Combining style and efficiency, this powerhouse delivers a seamless blend of performance and eco-friendliness. Elevate your journey with its luxurious design and advanced hybrid technology. Experience the perfect synergy of power and sustainability\*\* \*\*FREE HOME CHARGER WITH THIS VEHICLE (Terms & Conditions Apply) PLUS £500 CONTRIBUTION TOWARDS YOUR FINANCE DEPOSIT! \*\*Visit our showroom today at Drivers of Prestatyn and embark on a new era of driving with the Peugeot 508 Station Wagon Hybrid – where elegance meets innovation!\*\*