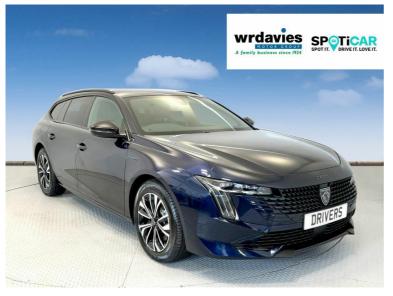

# Peugeot 508 SW 1.6 12.4kWh Allure e-EAT Euro 6 (s/s) 5dr Now £31,500 was £44,990

## Description

\*\*Revolutionize your drive with the all-new Peugeot 508 Station Wagon Hybrid! Combining style and efficiency, this powerhouse delivers a seamless blend of performance and eco-friendliness. Elevate your journey with its luxurious design and advanced hybrid technology. Experience the perfect synergy of power and sustainability\*\* \*\*FREE HOME CHARGER WITH THIS VEHICLE (Terms & Conditions Apply) PLUS £500 CONTRIBUTION TOWARDS YOUR FINANCE DEPOSIT! \*\*Visit our showroom today at Drivers of Prestatyn and embark on a new era of driving with the Peugeot 508 Station Wagon Hybrid – where elegance meets innovation!\*\*