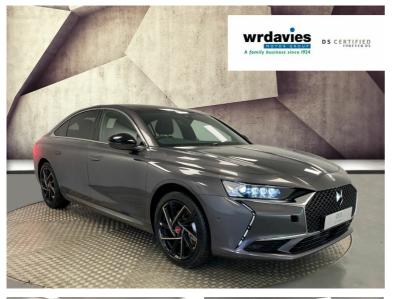

# DS DS9 Performance Line + E-Tense 250HP EAT 8 Now £41,995\_ was £56,015

## Overview

| Registration  | Registered | Fuel Type                 | Tax Band | Colour | Engine Size |
|---------------|------------|---------------------------|----------|--------|-------------|
| NEWDS9PL      | 2024       | Petrol Plug-<br>in Hybrid | N/A      | Grey   | 1.6         |
| Interior Trim | Fuel       |                           |          |        |             |
| N/A           | Consumptio | n                         |          |        |             |
|               | N/A        |                           |          |        |             |