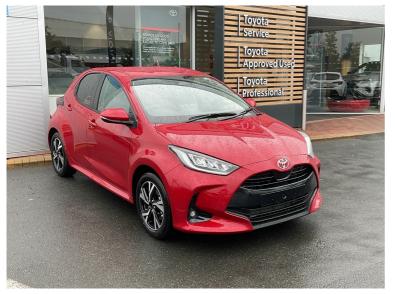

Toyota Yaris 1.5 Hybrid Design 5dr CVT Now £24,495 was £25,415

## Description

Toyota Yaris 1.5 Hybrid Design 5dr CVT

W R Davies

Located atW R Davies Toyota Shrewsbury

115 Lichfield Road, Stafford, United Kingdom, ST17 4LF