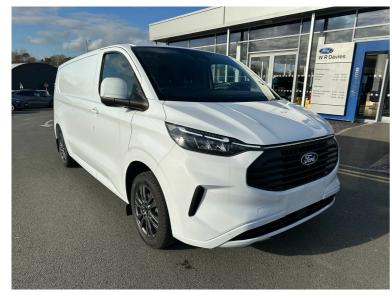

## **Description**

Arrived and available for immediate delivery at W R Davies Transit Centre Llangefni. A great chance to purchase Britain's Top Selling Vehicle! Finished in Frozen White Paint the Limited specification offers seating for 3 (Heated on the outer seats), with handy storage space below the passenger seats, Front and Rear Parking Sensors and a rear parking camera too. Powered by a 232ps Petrol engine married up with an 8 Speed Automatic gearbox the Custom great efficiency and plenty of pulling power too. The Plug in Hybrid offers 30+ Miles of purely electric driving, or works in

combination with the highly efficient 2.5L petrol engine to return fantastic MPG figures, providing you with the best of both worlds. This vehicle comes with the addition of the 17" Carbonised Grey Alloy Wheels. Charging can be completed via the Type 2 Connector at the front of the vehicle, and connected to a 3 Pin socket. With Ford Pro Software onboard, you can remotely start, lock / unlock and precondition your vehicle for optimal driving temperature and maximisation of your electric range. The advertised price is for VAT Registered businesses under the 1F programme. Advertised Price does not include First Registration Fee (£55) and First Year Road Fund Licence (£335)