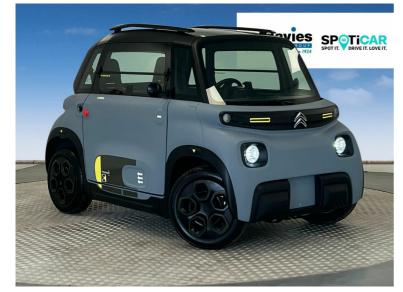

## Citroen AMI 6kW Tonic 6.3kWh 2dr Auto

Now £8,695

## **Description**

Citroen Ami 6kW Tonic 6.3kWh 2dr Auto

W R Davies

Located atW R Davies Citroën Stafford

115 Lichfield Road, Stafford, United Kingdom, ST17 4LF