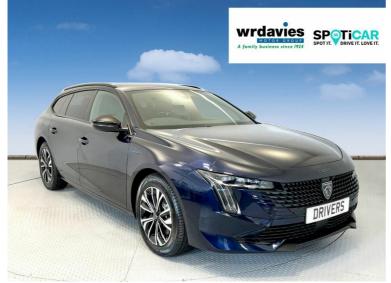

Peugeot 508 SW 1.6 12.4kWh Allure e-EAT Euro 6 (s/s) 5dr Now £31,500 was £44,990

# **Description**

\*\*Revolutionize your drive with the all-new Peugeot 508 Station Wagon Hybrid! Combining style and efficiency, this powerhouse delivers a seamless blend of performance and eco-friendliness. Elevate your journey with its luxurious design and advanced hybrid technology. Experience the perfect synergy of power and sustainability\*\* \*\*FREE HOME CHARGER WITH THIS VEHICLE (Terms & Conditions Apply) PLUS £500 CONTRIBUTION TOWARDS YOUR FINANCE DEPOSIT! \*\*Visit our showroom today at Drivers of Prestatyn and embark on a new era of driving with the Peugeot 508 Station Wagon Hybrid – where elegance meets innovation!\*\*